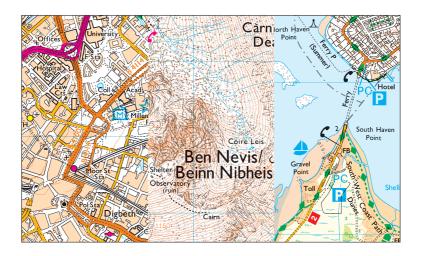

# LEGEND

## 1: 25 000 scale



## **Customer Information**

© Crown copyright 2021. All rights reserved. Version 2021-05

While we have endeavoured to ensure that the information in this product is accurate, we cannot guarantee that it is free from errors and omissions, in particular in relation to information sourced from third parties. Ordnance Survey, OS, and OS logos are registered trade marks of Ordnance Survey Limited, Britain's mapping agency.

Reproduction in whole or in part by any means is prohibited without the prior written permission of Ordnance Survey Limited.

Additional data sourced from third parties, including public sector information licensed under the Open Government Licence.

## **Technical Information**

Base map constructed on Transverse Mercator Projection, Airy Ellipsoid, OSGB (1936) datum. V