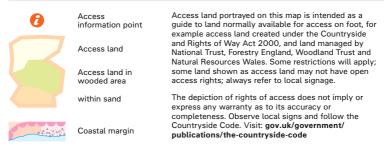

#### ACCESS LAND (England and Wales)

All land within the 'coastal margin' (where it already exists) is associated with the England Coast Path (nationaltrail.co.uk/england-coast-path) and is by default access land, but in some areas it contains land not subject to access rights - for example cropped land, buildings and their curtilage, gardens and land subject to local restrictions including many areas of saltmarsh and flat that are not suitable for public access. The coastal margin is often steep, unstable and not readily accessible. Please take careful note of conditions and local signage on the ground.