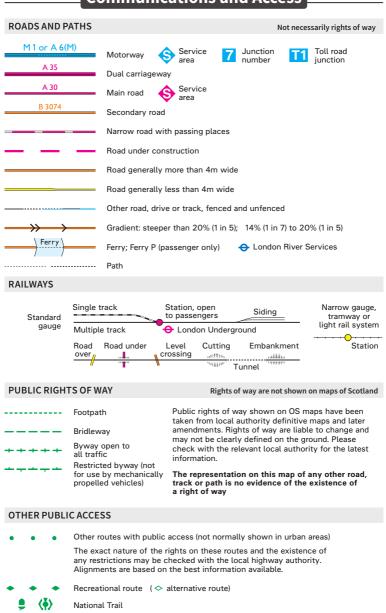

## **Communications and Access**

Traffic-free cycle route

National cycle network route number - traffic free; on road

Permissive footpath Permissive bridleway Permissive bridleway of way. The agreement may be withdrawn.

Firing and test ranges in the area. Danger! Observe warning notices

Access permitted within managed controls, for example, local byelaws.

For more information: gov.uk/guidance/public-access-to-military-areas

#### ACCESS LAND (England and Wales)

All land within the 'coastal margin' (where it already exists) is associated with the England Coast Path (nationaltrail.co.uk/england-coast-path) and is by default access land, but in some areas it contains land not subject to access rights - for example cropped land, buildings and their curtilage, gardens and land subject to local restrictions including many areas of saltmarsh and flat that are not suitable for public access. The coastal margin is often steep, unstable and not readily accessible. Please take careful note of conditions and local signage on the ground.

#### PUBLIC ACCESS (Scotland)

National Trust for Scotland, always open

National Trust for Scotland, limited access - observe local signs

Woodland Trust Land

Forestry and Land Scotland, normally open - observe local signs

In Scotland, everyone has access rights in law (Land Reform Scotland Act 2003) over most land and inland water, provided access is exercised responsibly. This includes walking, cycling, horse-riding and water access, for recreational and educational purposes, and for crossing land or water. Access rights do not apply to motorised activities, hunting, shooting or fishing, nor if your dog is not under proper control.

The Scottish Outdoor Access Code is the reference point for responsible behaviour, and can be obtained at outdooraccess-scotland.com or by phoning your local Scottish Natural Heritage office.